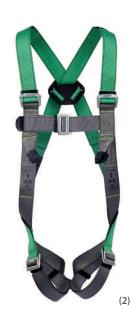

#### Features & Benefits

| FEATURES                                                                                                                                                                                                               | BENEFITS                                                      |  |  |
|------------------------------------------------------------------------------------------------------------------------------------------------------------------------------------------------------------------------|---------------------------------------------------------------|--|--|
| Four different harness versions: 1. Single dorsal D-Ring (1) 2. Additional two loops at the front (2) 3. Additional D-Ring at the front (3) 4. Additional shoulder loops for use with the MSA Workman Spreader bar (4) | Ensures the right protection for the job                      |  |  |
| 3- or 5-point adjustment                                                                                                                                                                                               | For perfect sizing and fit                                    |  |  |
| Color-contrasting thigh and torso straps                                                                                                                                                                               | Simplifies donning                                            |  |  |
| Dual load indicator                                                                                                                                                                                                    | Alerts you when the harness has been involved in a fall event |  |  |
| Qwik-Fit or Bayonet buckles                                                                                                                                                                                            | For easy adjustment                                           |  |  |
| With a sub-pelvic strap                                                                                                                                                                                                | For extended comfort                                          |  |  |
| Web finials                                                                                                                                                                                                            | Prevent fraying on web ends for additional durability         |  |  |
| V-Form waist belt can be attached onto a harness                                                                                                                                                                       | For work positioning                                          |  |  |

#### Ordering Information

| Description                                                                   | S        | M/L      | XL       |
|-------------------------------------------------------------------------------|----------|----------|----------|
| V-FORM harness, back D-ring, 3 adjusters, Qwik-Fit buckles (1)                | 10180183 | 10180184 | 10180185 |
| V-FORM harness, back D-ring, front loops, 5 adjusters, Qwik-Fit buckles (2)   | 10180186 | 10180187 | 10180188 |
| V-FORM harness, back D-ring, 5 adjusters, Qwik-Fit buckles                    | 10180189 | 10180190 | 10180191 |
| V-FORM harness, back D-ring, front loops, shoulder loops, Qwik-Fit buckles    | 10180192 | 10180193 | 10180194 |
| V-FORM harness, back D-ring, front loops, shoulder loops, bayonet buckles (4) | 10180195 | 10180196 | 10180197 |
| V-FORM harness, back D-ring, front D-ring, 5 adjusters, Qwik-Fit buckles (3)  | 10185835 | 10185836 | 10185837 |