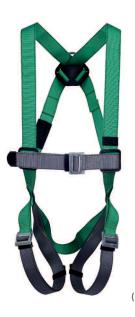

#### Features & Benefits

| FEATURES                                                                                                                                                                                                               | BENEFITS                                                      |  |  |
|------------------------------------------------------------------------------------------------------------------------------------------------------------------------------------------------------------------------|---------------------------------------------------------------|--|--|
| Four different harness versions: 1. Single dorsal D-Ring (1) 2. Additional two loops at the front (2) 3. Additional D-Ring at the front (3) 4. Additional shoulder loops for use with the MSA Workman Spreader bar (4) | Ensures the right protection for the job                      |  |  |
| 3- or 5-point adjustment                                                                                                                                                                                               | For perfect sizing and fit                                    |  |  |
| Color-contrasting thigh and torso straps                                                                                                                                                                               | Simplifies donning                                            |  |  |
| Dual load indicator                                                                                                                                                                                                    | Alerts you when the harness has been involved in a fall event |  |  |
| Qwik-Fit or Bayonet buckles                                                                                                                                                                                            | For easy adjustment                                           |  |  |
| With a sub-pelvic strap                                                                                                                                                                                                | For extended comfort                                          |  |  |
| Web finials                                                                                                                                                                                                            | Prevent fraying on web ends for additional durability         |  |  |
| V-Form waist belt can be attached onto a harness                                                                                                                                                                       | For work positioning                                          |  |  |

#### Ordering Information

| Description                                                                   | S        | M/L      | XL       |
|-------------------------------------------------------------------------------|----------|----------|----------|
| V-FORM harness, back D-ring, 3 adjusters, Qwik-Fit buckles (1)                | 10180183 | 10180184 | 10180185 |
| V-FORM harness, back D-ring, front loops, 5 adjusters, Qwik-Fit buckles (2)   | 10180186 | 10180187 | 10180188 |
| V-FORM harness, back D-ring, 5 adjusters, Qwik-Fit buckles                    | 10180189 | 10180190 | 10180191 |
| V-FORM harness, back D-ring, front loops, shoulder loops, Qwik-Fit buckles    | 10180192 | 10180193 | 10180194 |
| V-FORM harness, back D-ring, front loops, shoulder loops, bayonet buckles (4) | 10180195 | 10180196 | 10180197 |
| V-FORM harness, back D-ring, front D-ring, 5 adjusters, Qwik-Fit buckles (3)  | 10185835 | 10185836 | 10185837 |