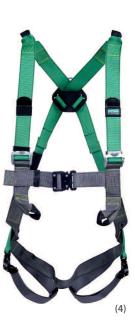

#### Features & Benefits

| FEATURES                                                                                                                                                                                                               | BENEFITS                                                      |  |  |
|------------------------------------------------------------------------------------------------------------------------------------------------------------------------------------------------------------------------|---------------------------------------------------------------|--|--|
| Four different harness versions: 1. Single dorsal D-Ring (1) 2. Additional two loops at the front (2) 3. Additional D-Ring at the front (3) 4. Additional shoulder loops for use with the MSA Workman Spreader bar (4) | Ensures the right protection for the job                      |  |  |
| 3- or 5-point adjustment                                                                                                                                                                                               | For perfect sizing and fit                                    |  |  |
| Color-contrasting thigh and torso straps                                                                                                                                                                               | Simplifies donning                                            |  |  |
| Dual load indicator                                                                                                                                                                                                    | Alerts you when the harness has been involved in a fall event |  |  |
| Qwik-Fit or Bayonet buckles                                                                                                                                                                                            | For easy adjustment                                           |  |  |
| With a sub-pelvic strap                                                                                                                                                                                                | For extended comfort                                          |  |  |
| Web finials                                                                                                                                                                                                            | Prevent fraying on web ends for additional durability         |  |  |
| V-Form waist belt can be attached onto a harness                                                                                                                                                                       | For work positioning                                          |  |  |

#### Ordering Information

| Description                                                                   | S        | M/L      | XL       |
|-------------------------------------------------------------------------------|----------|----------|----------|
| V-FORM harness, back D-ring, 3 adjusters, Qwik-Fit buckles (1)                | 10180183 | 10180184 | 10180185 |
| V-FORM harness, back D-ring, front loops, 5 adjusters, Qwik-Fit buckles (2)   | 10180186 | 10180187 | 10180188 |
| V-FORM harness, back D-ring, 5 adjusters, Qwik-Fit buckles                    | 10180189 | 10180190 | 10180191 |
| V-FORM harness, back D-ring, front loops, shoulder loops, Qwik-Fit buckles    | 10180192 | 10180193 | 10180194 |
| V-FORM harness, back D-ring, front loops, shoulder loops, bayonet buckles (4) | 10180195 | 10180196 | 10180197 |
| V-FORM harness, back D-ring, front D-ring, 5 adjusters, Qwik-Fit buckles (3)  | 10185835 | 10185836 | 10185837 |