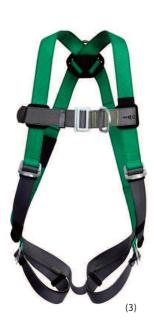

#### Features & Benefits

| FEATURES                                                                                                                                                                                                               | BENEFITS                                                      |  |  |
|------------------------------------------------------------------------------------------------------------------------------------------------------------------------------------------------------------------------|---------------------------------------------------------------|--|--|
| Four different harness versions: 1. Single dorsal D-Ring (1) 2. Additional two loops at the front (2) 3. Additional D-Ring at the front (3) 4. Additional shoulder loops for use with the MSA Workman Spreader bar (4) | Ensures the right protection for the job                      |  |  |
| 3- or 5-point adjustment                                                                                                                                                                                               | For perfect sizing and fit                                    |  |  |
| Color-contrasting thigh and torso straps                                                                                                                                                                               | Simplifies donning                                            |  |  |
| Dual load indicator                                                                                                                                                                                                    | Alerts you when the harness has been involved in a fall event |  |  |
| Qwik-Fit or Bayonet buckles                                                                                                                                                                                            | For easy adjustment                                           |  |  |
| With a sub-pelvic strap                                                                                                                                                                                                | For extended comfort                                          |  |  |
| Web finials                                                                                                                                                                                                            | Prevent fraying on web ends for additional durability         |  |  |
| V-Form waist belt can be attached onto a harness                                                                                                                                                                       | For work positioning                                          |  |  |

#### Ordering Information

| Description                                                                   | S        | M/L      | XL       |
|-------------------------------------------------------------------------------|----------|----------|----------|
| V-FORM harness, back D-ring, 3 adjusters, Qwik-Fit buckles (1)                | 10180183 | 10180184 | 10180185 |
| V-FORM harness, back D-ring, front loops, 5 adjusters, Qwik-Fit buckles (2)   | 10180186 | 10180187 | 10180188 |
| V-FORM harness, back D-ring, 5 adjusters, Qwik-Fit buckles                    | 10180189 | 10180190 | 10180191 |
| V-FORM harness, back D-ring, front loops, shoulder loops, Qwik-Fit buckles    | 10180192 | 10180193 | 10180194 |
| V-FORM harness, back D-ring, front loops, shoulder loops, bayonet buckles (4) | 10180195 | 10180196 | 10180197 |
| V-FORM harness, back D-ring, front D-ring, 5 adjusters, Qwik-Fit buckles (3)  | 10185835 | 10185836 | 10185837 |